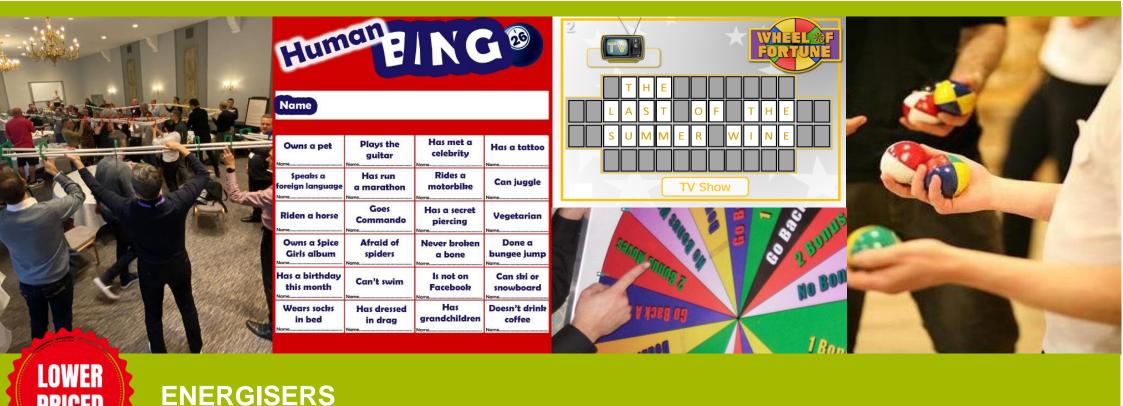

# PRICED ENERGISERS

#### **HUMAN BINGO**

Human Bingo is a twist on the original and a great game for getting people to interact and get to know each other! A bingo card will be created on which boxes will list certain interesting things a person may or may not have done, such as "Has run a marathon" and "Can say hello in 3 languages and demonstrate!" Each guest will be given a copy of the card and then asked to find people in a group who has done each thing. If a guest being asked has done that activity, they sign their name to that box.

#### WHEEL OF FORTUNE

Using our version of the famous spinning wheel, this fast-paced event ensures that your event either kicks off with a blast – or closes on a high, with a range of light-hearted categories which can also include the recall of business-related content in a highly interactive manner. Working equally well during your daytime agenda or evening dinner, this runs as a teambased competitive format where members of the teams are invited to take it in turn to come to the stage and spin the wheel.

#### **JUGGLING JAMBOREE**

An enjoyable, gently challenging session suitable for any event. See a different side to your colleagues! Following a demonstration by professional circus performers, your guests will break down barriers and discover new skills, in a fun, learning environment where failure is not feared. Guests will be led through the techniques of successful juggling skills – starting off slow with basic 3 ball patterns such as the 'Shower' pattern, progressing to 'Cascade' and perhaps even 'Fountain' depending on the time frame and confidence of the group.