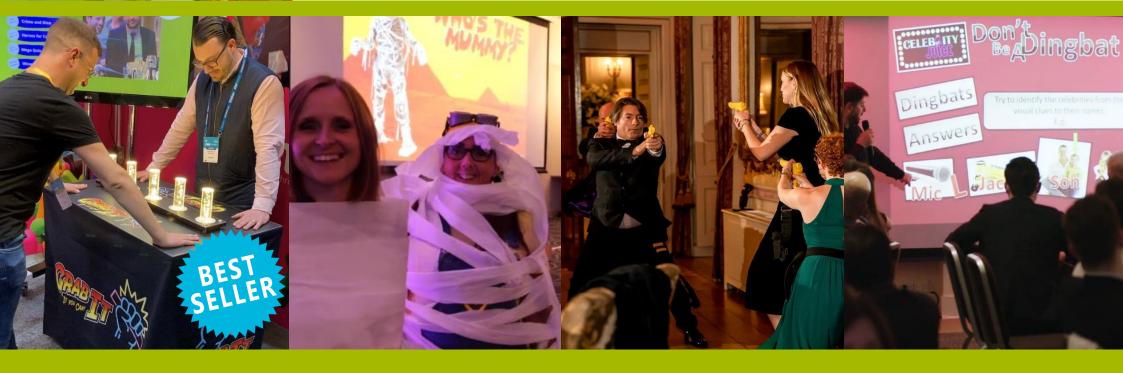

Popular options are as follows:

- Neuron Racer
- Mega Wire
- Rolla Bingo
- Grab It!
- Giant Snakes & Ladders

**DURATION** 60 - 180 MINS

**CLICK HERE FOR MORE INFO** 

#### **CELEBRITY JUICED**

Inspired by the zaniest game show on telly, Celebrity Juiced is a wild and wacky after dinner extravaganza of crazy challenges and humorous quiz rounds... all hosted by our own crackpot host Keith Orange. With the action taking place around your dinner tables, games can be played from the comfort of your seats, unless Keith needs some slightly willing volunteers to take part in a challenge against the opposition on stage...but there's no pressure!